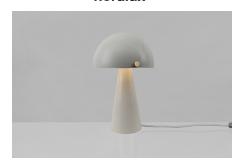

## Align

nordlux

Height (cm): 33.5 Shade diameter (cm): 22 Tilt angle: 340°

## Align

Item number: 2120095010 Grey EAN: 5704924004131 Packaging unit 3 Material: Metal IP20, Class 2 (Double isolated), 230V

Cord: 250 cm, Grey textile cable Can the cable be replaced? No

Switch on the cable

E27, Max. 25W, Light source not included

Area: Indoor

Align is a series of contemporary and elegant table lamps by Danish designer Maria Berntsen that encourage interaction and curiosity. The inner shade of the lamp is static, while the outer shade can easily be moved for a changeable light that fits any need. The design language is simple, yet playful with a satin soft, matt surface and beautiful brushed brass details.