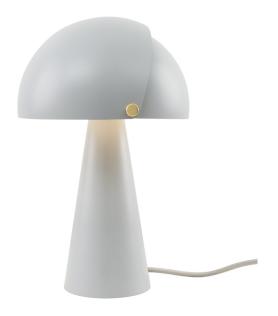

## Align

nordlux

Height (cm): 33.5 Shade diameter (cm): 22 Tilt angle: 340°

## Align

Item number: 2120095010 Grey EAN: 5704924004131 Packaging unit 3 Material: Metal IP20, Class 2 (Double isolated), 230V

Cord: 250 cm, Grey textile cable Can the cable be replaced? No

Switch on the cable

E27, Max. 25W, Light source not included

Area: Indoor

Align is a series of contemporary and elegant table lamps by Danish designer Maria Berntsen that encourage interaction and curiosity. The inner shade of the lamp is static, while the outer shade can easily be moved for a changeable light that fits any need. The design language is simple, yet playful with a satin soft, matt surface and beautiful brushed brass details.